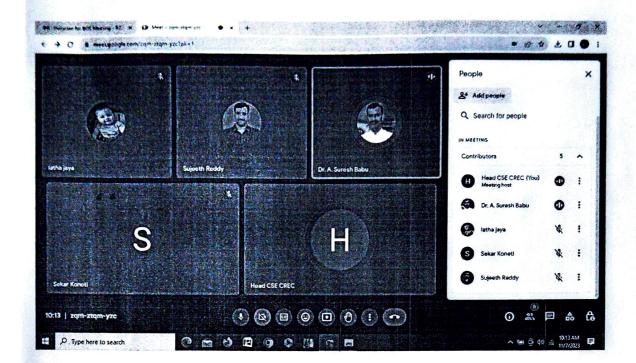

| 4  | Dr.A.Suresh Babu                       | University Nominee,                      | University Nominee | Table 1             |
|----|----------------------------------------|------------------------------------------|--------------------|---------------------|
|    |                                        | Professor of CSE &                       |                    | Attended<br>online  |
|    |                                        | Director of Academic<br>Audit, JNTU      | 9                  | online              |
|    |                                        | Anantapur,                               |                    |                     |
|    |                                        | Anantapuramu                             |                    |                     |
| 5  | Dr.Kalidas                             | Subject Expert-1 (Non                    | Member             |                     |
|    |                                        | Parent University), Associate Professor, |                    | Absent              |
|    |                                        | Dept of CSE, IIT,                        |                    | ITD SES             |
|    |                                        | Tirupati                                 |                    |                     |
| 6  | Dr.C.Nagaraju                          | Subject Expert-2 (Non                    | Member             |                     |
|    |                                        | Parent University),                      |                    | Absent              |
|    |                                        | Professor, Dept of CSE,                  |                    | HDA OI.             |
|    |                                        | Yogi Vemana<br>University, Kadapa        |                    |                     |
|    |                                        | J                                        |                    |                     |
| 7  | V.AdiNarayana                          | Industry Corporate                       | Member             | A 1 1 A             |
|    | Rao                                    | Representative,<br>Domain Lead,          |                    | Attended<br>on): se |
|    |                                        | Enterprise Performance                   |                    | 00): 36             |
|    |                                        | Management, Philips                      |                    |                     |
|    |                                        | India Limited,<br>Bangalore, India       |                    |                     |
| 8  | S.V.Ravi Varma                         | Industry Expert, Senior                  | Member             | 04.                 |
|    | ************************************** | Manager, Cognizant                       |                    | Attended            |
|    |                                        | Technologies, Chennai                    |                    | online              |
|    | e in                                   |                                          |                    |                     |
|    | D. G. i. d. T                          | Alamai CREC(A)                           | Momba              |                     |
| 9  | Dr.Sujeeth.T                           | Alumni, CREC(A), Associate Professor,    | Member             | Attended            |
|    |                                        | Department of CSE,                       |                    | ontine              |
|    | ·                                      | Siddhartha Educational                   |                    |                     |
|    | ,85 ·                                  | Academy Group of Institutions, Tirupati  |                    |                     |
| 10 | S.Latha Rani                           | Assistant Professor,                     | Member             | <del></del>         |
|    | 4                                      | Department of CSE,                       | W.                 |                     |
|    |                                        | Chadalawada<br>Ramanamma                 |                    | S. Cat              |
|    |                                        | Engineering                              |                    | 1                   |
|    | le,                                    | College(A), Tirupati                     |                    |                     |
|    |                                        |                                          |                    |                     |